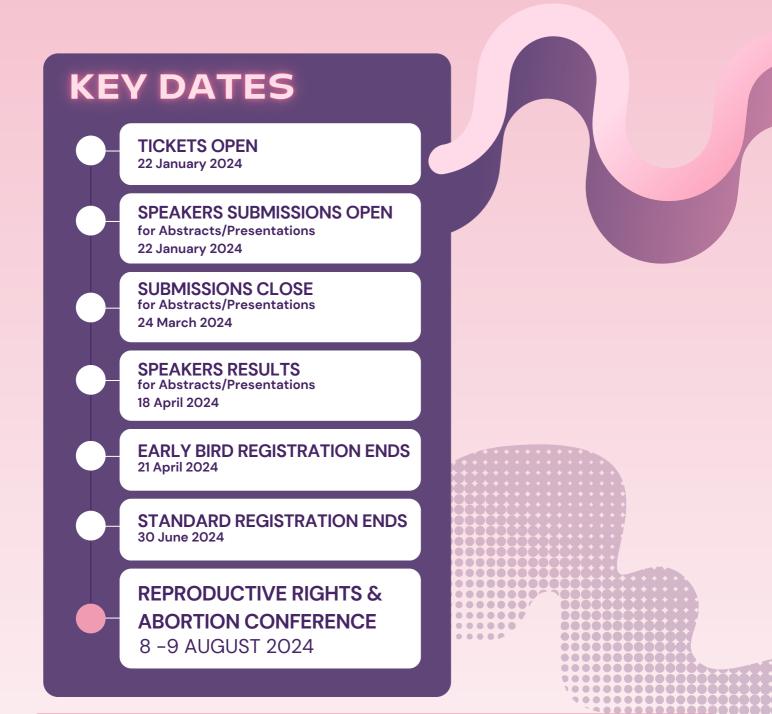

## REPRODUCTIVE RIGHTS AND ABORTION CONFERENCE

8-9 AUGUST 2024

## Over two days (August 8 & 9) the 2024 conference will explore the theme: ACTION FOR ACCESS

The conference will offer delegates plenary and breakout sessions organised around the streams of Access, Clinical, Innovation, Justice and Storytelling.

#### Be part of the conversation.

Submit an abstract to present at our upcoming conference. As professionals, clinicians, advocates, and consumers, our shared goal is to actively contribute to a world where access without barriers to healthcare becomes a reality. In the face of a disrupted environment, the Reproductive Rights and Abortion Conference serves as a pivotal platform for collaborative action and knowledge sharing to propel sexual and reproductive rights forward.

#### New tickets available!

We are excited to introduce two new add-on ticket options to make our conference more inclusive. Besides the usual tiers we've had in the past, this new level is allocated for First Nations Health workers and individuals under 25 specifically.

Please note that the networking evening event is NOT included with conference registration.

| Ticket Type                        |                                                                                                                                                                          | Price*                |
|------------------------------------|--------------------------------------------------------------------------------------------------------------------------------------------------------------------------|-----------------------|
| FULL<br>CONFERENCE<br>REGISTRATION | Early Bird (Ends 21 April 2024)                                                                                                                                          | \$699.00              |
|                                    | Standard (Ends 30 June 2024)                                                                                                                                             | \$899.00              |
|                                    | Late (Ends 7 August 2024)                                                                                                                                                | \$949.00              |
|                                    | First Nations delegates/Student rates                                                                                                                                    | \$445.00              |
|                                    | Speakers                                                                                                                                                                 | \$699.00              |
|                                    | First Nations Health Worker/Young person under 25** **Add-on for full registration ticket only (early bird, standard and late fee exclusive). 1 ticket max per purchase. | <b>NE</b><br>\$200.00 |
| SINGLE DAY<br>REGISTRATION         | Early Bird (Ends 21 April 2024)                                                                                                                                          | \$399.00              |
|                                    | Standard (Ends 30 June 2024)                                                                                                                                             | \$449.00              |
|                                    | Late (Ends 7 August 2024)                                                                                                                                                | \$499.00              |
|                                    | First Nations delegates/Student rates                                                                                                                                    | \$249.00              |